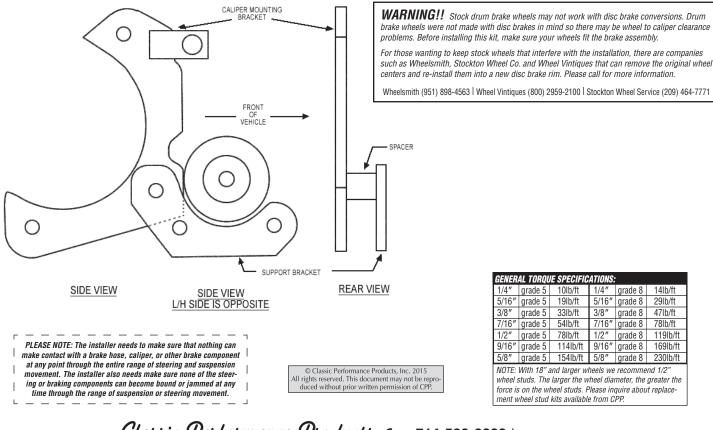

## **Instructions:**

1. Remove the drum brake assembly including the backing plate so all that remains is the spindle. Inspect the spindles for grooves and cracks caused by excessive wear from the old bearings. Worn spindles must be replaced before continuing with the installation.

- 2. Bolt the caliper mounting bracket to the engine side of the spindle with the caliper mounts towards the rear of the vehicle. Attach the steering arm pointing toward the rear of the vehicle as well, placing the provided short spacer between the spindle's front lower mounting hole and the steering arm.
- 3. It is recommended that Loc-Tite adhesive sealant be used on the top 5/8" mounting bolt and 7/16" lower bolts. Torque the 5/8" bolt to 70 ft/lbs. and the two 7/16" bolts to 50 ft/lbs.
- 4. Install the inner bearing and seals and place the rotor on the spindle. Install the outer bearing, washer and spindle nut.
- 5. Slide the caliper onto the bracket with the bleeder up. The caliper may not slide into place due to a bump in the casting next to the piston bore. In some cases, it will be necessary to grind this bump flush using a bench grinder. Torque the caliper mounting screws to 30-35 ft/lbs. Loc-Tite is also recommended for the caliper mounting screws.
- 6. When installing disc brakes, the master cylinder must be upgraded and a proportioning valve must be added to the system.