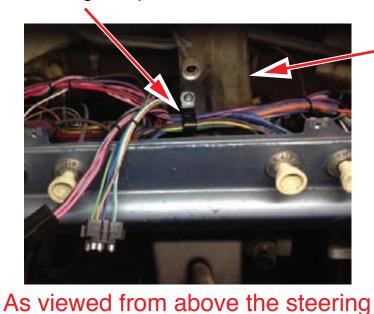

## 1957-1960 Ford truck fuse block mounting instructions

wheel, looking into the dash

steering column/ dash support bracket

> emergency brake firewall bracket

photograph is of a 1960 Ford F100 Custom Cab truck

## As viewed from under the dash

- 2. Be sure to check for clearances of any accessories that you might be adding. The stock clutch and brake pedal assembly pose no concerns at all when mounted in this location.
- 3. The design of your new AAW dash/main harness allows for you to route it approximately the same way as your original dash harness did. Once the fuse block has been attached to the firewall of the truck, the harness routes up and over top of the pedal carriage (in behind the speedometer assembly) and will be held in place by a retaining clamp, mounted to the steering column/dash support bracket as shown above; a second clamp is included, should you require it (clamps "item S" and hardware "item R" are included in parts kit 510656). It will then continue over to the RH door jamb area above the choke and heater/blower control switches and over top of the ashtray assembly and then continuing on to the the glove box, heater box, and RH underdash courtesy lamp areas. Please take time to keep the harness wires away from any moving items.