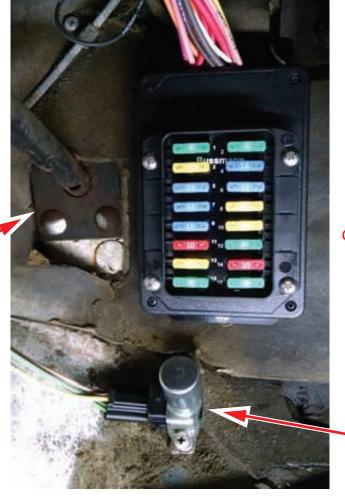

> dimmer switch

## NOTE:

1. With the wires exiting the top end of the fuse block, position the fuse block on the firewall approximately as shown in the photo. The general location will be above the dimmer switch and to the right of the emergency brake firewall bracket. There is one mounting hole in the lower flange and three in the top flange; use the two top holes that are on either side of the wires exiting the fuse block. Mark and drill three 1/8" (.125) dia holes in your firewall. Use the three screws, "item CCC", in the 92971642 loose piece kit (for the 510652 dash harness), to attach the fuse block to your firewall. If necesarry, cut back any sound deadener or carpet, to mount the fuse block.