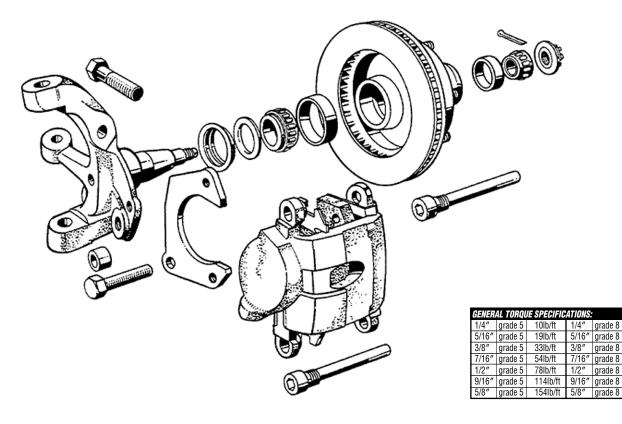

## *#M2WBK-F - Installation Instructions*

Mustang II Disc Brake Conversion Kit using 11" Ford Rotors and GM Calipers

## Parts:

| i uito. |                  |      |                  |
|---------|------------------|------|------------------|
| 2 ea    | Caliper Bracket  | 2 ea | Nut Cage         |
| 2 ea    | Caliper Assembly | 2 ea | Cotter Pin       |
| 2 ea    | Caliper Hose     | 2 ea | Bearing Cap      |
| 2 ea    | Brake Rotor      | 2 ea | Brake Hose       |
| 2 ea    | Grease Seal      | 2 ea | 7/16-14 Bolt     |
| 2 ea    | Inner Bearing    | 2 ea | 7/16 Flat Washer |
| 2 ea    | Outer Bearing    | 2 ea | 7/16 Lock Washer |
| 2 ea    | Spindle Washer   | 2 ea | 1/2 Bolt         |
| 2 ea    | Spindle Nut      | 2 ea | 1/2 Lock Washer  |
|         | -                |      |                  |

## Instructions:

- 1. Using the 1/2" bolt thru the upper hole on the spindle loosely attach the caliper bracket.
- Using the 7/16" bolt attach the lower portion of the caliper bracket to the lower brake boss on the spindle. Tighten both the upper 1/2" lower 7/16" bolts.

- 3. Pack both of the wheel bearings with grease. Install the inner bearings and grease seal into the rotor. Slide the rotor assembly over the axle pin. Install the outer wheel bearing, washer and spindle nut. Adjust the wheel bearings as follows:
  - a. Tighten the nut only slightly (no more than 12lb/ft.) spin the rotor in a forward direction to ensure the bearings are fully seated.
  - b. Check that the spindle nut is still tight. If it is not, repeat step a.
  - c. Loosen the spindle nut until it is just loose.
  - d. Hand tighten the spindle nut, install the nut cage, and install the cotter pin. Do not use a wrench! If necessary loosen the nut to the first position the cotter pin can be installed into.
- 4. Install the caliper assemblies. The bleed screws will be towards the top. Torque the caliper mounting bolts to 35 lbs/ft.
- 5. Check that the rotor can turn freely and that the brakes do not drag. Install the spindle dust caps.