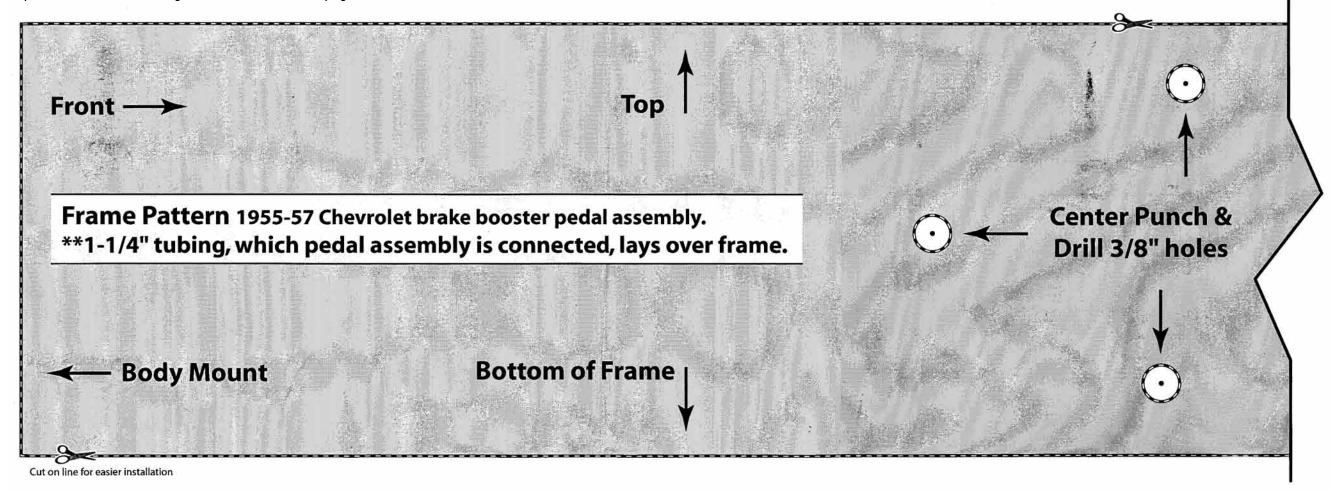

## 1955-57 Chevrolet Car Booster Assembly Frame Pattern "A" - Part #5557UPB

Please read ALL instructions that accompany this pattern before use.

This pattern is used for proper frame alignment when installing your power brake booster/master cylinder pedal assembly. For ease of installation, template should be cut along dotted lines from this page.

Steering, Brakes and Suspension Specialists

**714.522.2000** | FAX 714.522.2500 | 378 E. Orangethorpe Ave. | Placentia, CA 92870 | www.classicperform.com

\*\*1-1/4" tubing, which pedal assembly is connected, lays over frame.