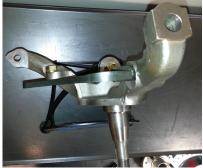

# #7580WBK-13 - Installation Instructions

(Continued)

8. Install the rotor onto the hub assembly.

9. Install the caliper assembly onto the caliper bracket. Make sure the bleed screws are towards the top of the caliper. Using the supplied hardware secure the caliper to the bracket. You should use a lock washer under the bolt head, a flat washer, and thread the bolt into the caliper assembly.