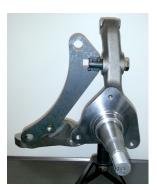

4. Thoroughly clean the spindle. Be sure that all of the brake mounting surfaces and the axle shaft are clean.

5. With the new hardware connect the caliper bracket to the spindle as shown in the illustrations. Both bolts will use a lock washer under the bolt head and thread into the spindle bracket. The body of the bracket will be offset towards the rotor.