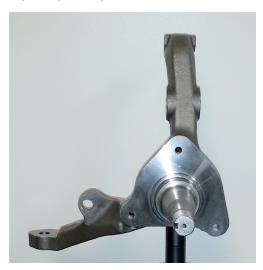

### **Instructions:**

- 1. You will need to safely jack or lift the front tires off the ground. Starting at the passenger front wheel, remove the tire and wheel.
- 2. Disconnect the brake hose from the hard line at the frame. Remove the retaining clip and pull the end of the hose from the mount on the frame.
- 3. Remove the complete brake and wheel bearing assembly from the spindle (steering knuckle).

4. Thoroughly clean the spindle. Be sure that all of the brake mounting surfaces and the axle shaft are clean.

5. With the new hardware connect the caliper bracket to the spindle as shown in the illustrations. Both bolts will use a lock washer under the bolt head and thread into the spindle bracket. The body of the bracket will be offset towards the rotor.