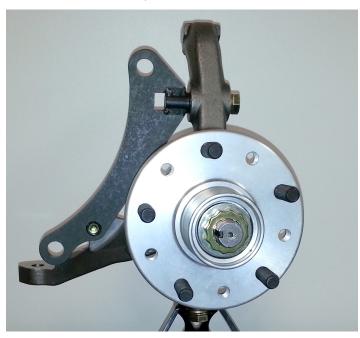

7. Install the bearing dust cap onto the hub. You may need to lightly tap the flange of the dust cap with a small hammer.

# #7580WBK-13 - Installation Instructions

(Continued)

8. Install the rotor onto the hub assembly.

9. Install the caliper assembly onto the caliper bracket. Make sure the bleed screws are towards the top of the caliper. Using the supplied hardware secure the caliper to the bracket. You should use a lock washer under the bolt head, a flat washer, and thread the bolt into the caliper assembly.