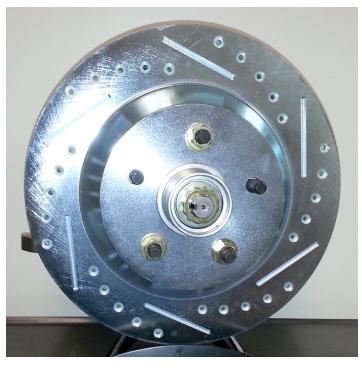

# #7580WBK-13 - Installation Instructions

(Continued)

8. Install the rotor onto the hub assembly.

9. Install the caliper assembly onto the caliper bracket. Make sure the bleed screws are towards the top of the caliper. Using the supplied hardware secure the caliper to the bracket. You should use a lock washer under the bolt head, a flat washer, and thread the bolt into the caliper assembly.