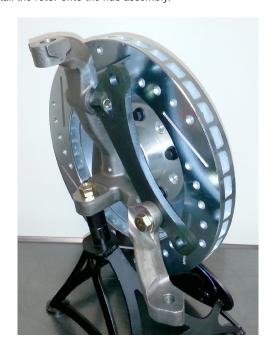

4. Thoroughly clean the spindle. Be sure that all of the brake mounting surfaces and the axle shaft are clean.

5. With the new hardware connect the caliper bracket to the spindle as shown in the illustrations. Both bolts will use a lock washer under the bolt head and thread into the spindle bracket. The body of the bracket will be offset towards the rotor.