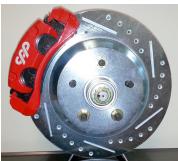

# #7580WBK-13 - Installation Instructions

(Continued)

8. Install the rotor onto the hub assembly.

9. Install the caliper assembly onto the caliper bracket. Make sure the bleed screws are towards the top of the caliper. Using the supplied hardware secure the caliper to the bracket. You should use a lock washer under the bolt head, a flat washer, and thread the bolt into the caliper assembly.

- 10. Check the rotor can turn freely and the brakes are not dragging. Make adjustments if needed.
- 11. Connect the new brake hoses to the calipers, and the hard lines. Secure the brake hoses to the frame with the brake hose clips.
- 12. Repeat the procedure on the driver's side.
- 13. Bleed the brakes.