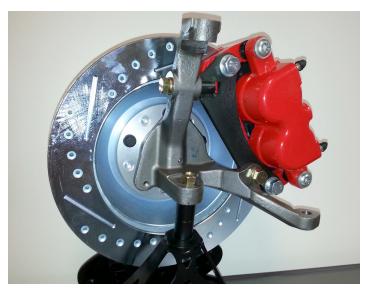

4. Thoroughly clean the spindle. Be sure that all of the brake mounting surfaces and the axle shaft are clean.

5. With the new hardware connect the caliper bracket to the spindle as shown in the illustrations. Both bolts will use a lock washer under the bolt head and thread into the spindle bracket. The body of the bracket will be offset towards the rotor.

| GENERAL TORQUE SPECIFICATIONS:                                                                                                                                                                                                                                                                                                                                                                                                                                                                                                                                                                                                                                                                                                                                                                                                                                                                                                                                                                                                                                                                                                                                                                                                                                                                                                                                                                                                                                                                                                                                                                                                                                                                                                                                                                                                                                                                                                                                                                                                                                                                                                 |         |          |       |         |          |
|--------------------------------------------------------------------------------------------------------------------------------------------------------------------------------------------------------------------------------------------------------------------------------------------------------------------------------------------------------------------------------------------------------------------------------------------------------------------------------------------------------------------------------------------------------------------------------------------------------------------------------------------------------------------------------------------------------------------------------------------------------------------------------------------------------------------------------------------------------------------------------------------------------------------------------------------------------------------------------------------------------------------------------------------------------------------------------------------------------------------------------------------------------------------------------------------------------------------------------------------------------------------------------------------------------------------------------------------------------------------------------------------------------------------------------------------------------------------------------------------------------------------------------------------------------------------------------------------------------------------------------------------------------------------------------------------------------------------------------------------------------------------------------------------------------------------------------------------------------------------------------------------------------------------------------------------------------------------------------------------------------------------------------------------------------------------------------------------------------------------------------|---------|----------|-------|---------|----------|
| 1/4"                                                                                                                                                                                                                                                                                                                                                                                                                                                                                                                                                                                                                                                                                                                                                                                                                                                                                                                                                                                                                                                                                                                                                                                                                                                                                                                                                                                                                                                                                                                                                                                                                                                                                                                                                                                                                                                                                                                                                                                                                                                                                                                           | grade 5 | 10lb/ft  | 1/4"  | grade 8 | 14lb/ft  |
| 5/16"                                                                                                                                                                                                                                                                                                                                                                                                                                                                                                                                                                                                                                                                                                                                                                                                                                                                                                                                                                                                                                                                                                                                                                                                                                                                                                                                                                                                                                                                                                                                                                                                                                                                                                                                                                                                                                                                                                                                                                                                                                                                                                                          | grade 5 | 19lb/ft  | 5/16" | grade 8 | 29lb/ft  |
| 3/8"                                                                                                                                                                                                                                                                                                                                                                                                                                                                                                                                                                                                                                                                                                                                                                                                                                                                                                                                                                                                                                                                                                                                                                                                                                                                                                                                                                                                                                                                                                                                                                                                                                                                                                                                                                                                                                                                                                                                                                                                                                                                                                                           | grade 5 | 33lb/ft  | 3/8"  | grade 8 | 47lb/ft  |
| 7/16"                                                                                                                                                                                                                                                                                                                                                                                                                                                                                                                                                                                                                                                                                                                                                                                                                                                                                                                                                                                                                                                                                                                                                                                                                                                                                                                                                                                                                                                                                                                                                                                                                                                                                                                                                                                                                                                                                                                                                                                                                                                                                                                          | grade 5 | 54lb/ft  | 7/16" | grade 8 | 78lb/ft  |
| 1/2"                                                                                                                                                                                                                                                                                                                                                                                                                                                                                                                                                                                                                                                                                                                                                                                                                                                                                                                                                                                                                                                                                                                                                                                                                                                                                                                                                                                                                                                                                                                                                                                                                                                                                                                                                                                                                                                                                                                                                                                                                                                                                                                           | grade 5 | 78lb/ft  | 1/2"  | grade 8 | 119lb/ft |
| 9/16"                                                                                                                                                                                                                                                                                                                                                                                                                                                                                                                                                                                                                                                                                                                                                                                                                                                                                                                                                                                                                                                                                                                                                                                                                                                                                                                                                                                                                                                                                                                                                                                                                                                                                                                                                                                                                                                                                                                                                                                                                                                                                                                          | grade 5 | 114lb/ft | 9/16" | grade 8 | 169lb/ft |
| 5/8"                                                                                                                                                                                                                                                                                                                                                                                                                                                                                                                                                                                                                                                                                                                                                                                                                                                                                                                                                                                                                                                                                                                                                                                                                                                                                                                                                                                                                                                                                                                                                                                                                                                                                                                                                                                                                                                                                                                                                                                                                                                                                                                           | grade 5 | 154lb/ft | 5/8"  | grade 8 | 230lb/ft |
| NOTE WILL OF THE STATE OF THE S |         |          |       |         |          |