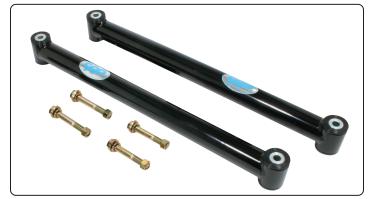

**\*PT6472RTCA-LB - Rear Lower Control Arm Installation Instructions** for 1964-72 GM A-Body (Chevelle, El Camino, Skylark, Cutlass, Leman/GTO)

## Hardware:

2 ea Rear Lower Control Arm Assembly 4 ea 1/2"-13 X 4" Bolts G8 4 ea 1/2"-13 Nuts G8

4 ea 1/2" Lock Washes G8 8 ea 1/2" Flat Washers G8

PLEASE NOTE: The installer needs to make sure that nothing can make contact with a brake hose, caliper, or other brake component at any point through the entire range of and suspension movement. The installer also needs to make sure none of the braking components can become bound or jammed at any time through the range of suspension movement.