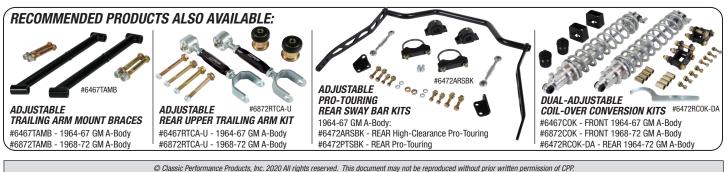

Safely road test the vehicle to familiarize yourself with its new handling.

Shown installed on 1967 Chevy Chevelle with rear coil-over upgrade and Adjustable Tailing Arm Mount Braces (available separately).