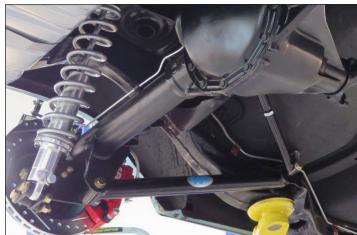

Safely road test the vehicle to familiarize yourself with its new handling.

Shown installed on 1967 Chevy Chevelle with rear coil-over upgrade and Adjustable Tailing Arm Mount Braces (available separately).