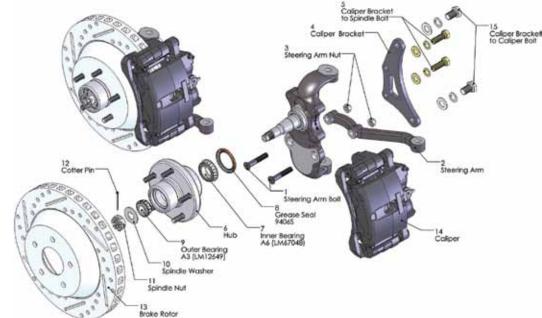

## Parts List:

- 2 ea 1955-1957 Drop Spindle
- Steering Arm Bolt 4 ea
- Steering Arm Nut 4 ea
- 1/2-13 x 1-1/2 Caliper 4 ea
- 1/2 Lock Washers 4 ea 1/2 Flat Washers 4 ea
  - Cotter Pins
- Bracket Bolts
- 6 ea
- **Recommendations:**

- 7. Install the caliper brackets. The brackets will mount to the inboard side of the spindle.
- 8. Pack the wheel bearings with grease. Install the inner bearings and the grease seal. Install the rotor/hub assembly. Install the outer wheel bearing, washer and spindle nut. Adjust the wheel bearings as follows:
  - a. Tighten the nut only slightly (no more than 12lb/ft.) spin the rotor in a forward direction to ensure the bearings are fully seated.
  - b. Check that the spindle nut is still tight. If not repeat step a.
  - c. Loosen the spindle nut until it is just loose.
  - d. Hand tighten the spindle nut and install the cotter pin. Do not use a wrench! If necessary loosen the nut too the first position the cotter pin can be installed into.
- 9. Install the caliper assemblies. The bleed screws will be towards the top.
- 10. Connect the brake hose to the calipers and the frame. Bleed the brakes. Check for leeks.
- 11. Check that the rotor can turn freely and that the brakes do not drag.
- 12. Have the car professionally aligned.