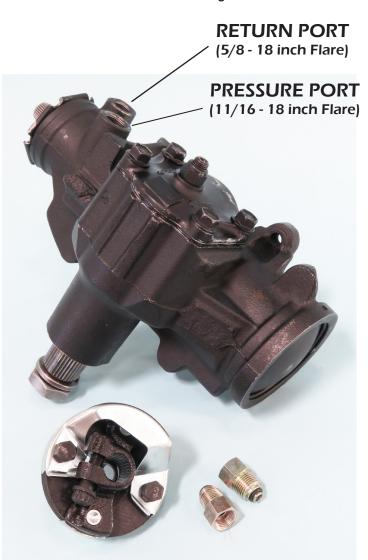

The #CP7525 is a direct bolt-in for all 1964-95 Saginaw 605/800-Series equipped GM full-size passenger cars, as well as various other non-GM makes/models. However, depending on year and model, input shaft and line fitting types may vary.

A 3/4-30 half rag joint is supplied to connect gear box to your steering column—simply unbolt the upper half (column side) of your existing rag joint and bolt onto the new one.

For vehicles with OE inverted flare power steering hose fittings, O-ring adapters have also been supplied, and replacement standard rubber hose kits (#605HK) are available.

For AN hose applications, CPP offers -6AN to 0-ring adapter fittings (#605ANF-0R), as well as complete stainless AN hose kits (#CPUHK-AN).

It is recommended that an inline filter (#20-0038F) be used, especially any time a new component is introduced to a steering system.