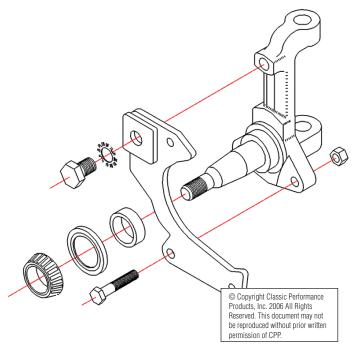

## Parts List:

 ROTORS:
 69-72 Chevelle or GM Equivalent

 CALIPERS:
 70-81 Camaro or GM Equivalent (when supplied, uses 79-81 Camaro with 10mm Banjo Bolts)

 BEARINGS & SEALS:
 A2 Outer Bearings

 A13 Inner Bearings
 8705S Bearing Seals

 MOUNTING HARDWARE
 69-72 Chevelle or GM Equivalent

## Instructions:

- 1. Remove the old drum brake assemblies so all that remains are the stock spindles. Inspect the bearing surfaces on the spindle. If the spindle is grooved, a piece of 180-grit emery cloth can be used to clean it up.
- 2. Install the bearing adapter onto the spindle. The adapter may need to be heated so it can expand for easier installation. This can be achieved placing it in boiling water or setting it on a light bulb for about 5 minutes.
- 3. Install the caliper mounting bracket on the spindle with the caliper opening toward the rear of the truck.
- 4. Take the inner bearing and slide it onto the spindle. If the bearing will not go on, use a piece of 180-grit emery cloth take down the spindle.

- 5. Remove stock inner race from rotor and replace it with the race supplied in the A13 bearing set. Grease all bearings and install them with the grease seal.
- 6. Install the rotor onto the spindle and tighten the spindle nut. Install the cotter pin and dust cap.
- 7. Install caliper with the bleeder pointing up. Make sure everything is good and tight and proceed to bleed the system.