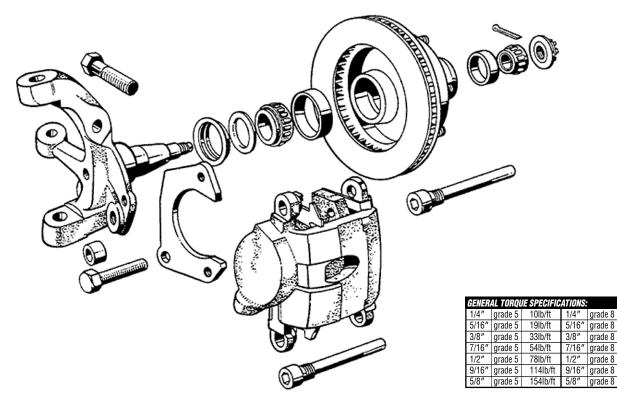

## *#M2WBK-G - Installation Instructions*

Mustang II Disc Brake Conversion Kit using 11" GM Rotors and GM Calipers

## Parts:

| 1 41 601 |                  |      |                  |
|----------|------------------|------|------------------|
| 2 ea     | Caliper Bracket  | 2 ea | Nut Cage         |
| 2 ea     | Caliper Assembly | 2 ea | Cotter Pin       |
| 2 ea     | Caliper Hose     | 2 ea | Bearing Cap      |
| 2 ea     | Brake Rotor      | 2 ea | Brake Hose       |
| 2 ea     | Grease Seal      | 2 ea | 7/16-14 Bolt     |
| 2 ea     | Inner Bearing    | 2 ea | 7/16 Flat Washer |
| 2 ea     | Outer Bearing    | 2 ea | 7/16 Lock Washer |
| 2 ea     | Spindle Washer   | 2 ea | 1/2 Bolt         |
| 2 ea     | Spindle Nut      | 2 ea | 1/2 Lock Washer  |
|          |                  |      |                  |

## Instructions:

- 1. Using the 1/2" bolt thru the upper hole on the spindle loosely attach the caliper bracket.
- Using the 7/16" bolt attach the lower portion of the caliper bracket to the lower brake boss on the spindle. Tighten both the upper 1/2" lower 7/16" bolts.

- 3. Pack both of the wheel bearings with grease. Install the inner bearings and grease seal into the rotor. Slide the rotor assembly over the axle pin. Install the outer wheel bearing, washer and spindle nut. Adjust the wheel bearings as follows:
  - a. Tighten the nut only slightly (no more than 12lb/ft.) spin the rotor in a forward direction to ensure the bearings are fully seated.
  - b. Check that the spindle nut is still tight. If it is not, repeat step a.
  - c. Loosen the spindle nut until it is just loose.
  - d. Hand tighten the spindle nut, install the nut cage, and install the cotter pin. Do not use a wrench! If necessary loosen the nut to the first position the cotter pin can be installed into.
- 4. Install the caliper assemblies. The bleed screws will be towards the top. Torque the caliper mounting bolts to 35 lbs/ft.
- 5. Check that the rotor can turn freely and that the brakes do not drag. Install the spindle dust caps.