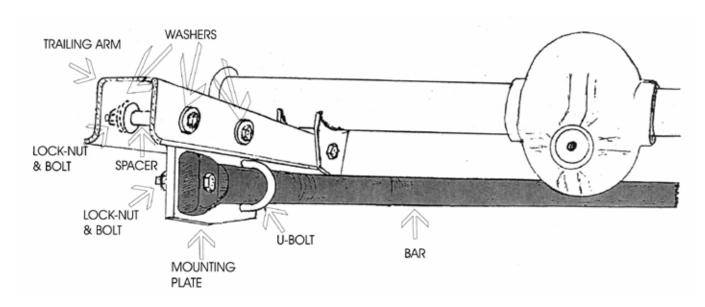

## **Instructions:**

- 1. Remove the original bar, if your car has one. The new bar is double forged and uses a mounting plate, which increases bar strength and stability.
- 2. Bolt the mounting plates to the bar as shown. Use the U-bolts and two shorter bolts provided.
- 3. Position bar under your car, arms forward and plates upward. Lift bar so that the plates go into control arms. Slide bar back evenly until the plates wedge in the control arms.
- 4. Mark the control arms for drilling holes that will align with holes in the plates. (GM supplied many different hole patterns as well as no holes over the years. If any of the holes align with the plate, they may be used). If holes need to be drilled, they should be drilled with a 3/8" drill bit. FOR YOUR SAFETY ALWAYS USE CAUTION AND WEAR EYE PROTECTION WHEN DRILLING!
- 5. Pass the four longer bolts through a washer, control arm, spacer tube, plate, control-arm, washer, and secure with a nut as shown. Tighten all U-bolt nuts to 20 ft/lbs. and all other nuts to 30 ft/lbs.
- 6. Road-test your car so as to accustom yourself to its new handling. As we cannot supervise your installation (or driving) we cannot be responsible for more than the cost of the kit. NOTE: For best balance, control, and stability, this kit should be used in conjunction with one of our front kits.