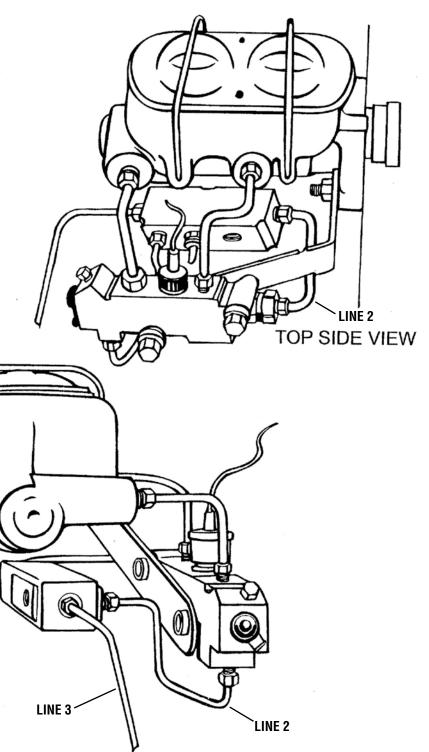

## Instructions:

- 1. Remove your old single master cylinder.
- Install your new master cylinder, booster, and valve assembly. Remove and discard the original master cylinder line. The original left and right front brake lines may be left in place.
- Install Line 1 from rear of proportioning valve to rear of original distribution block as shown. Some models will use 1/4" line, others will use 3/16" line. Discard line not needed.
- 4. Install **Line 2** from bottom of proportioning valve to front driver side of original distribution block as shown.
- Install Line 3 from front of original distribution block to left front (drivers) brake hose.